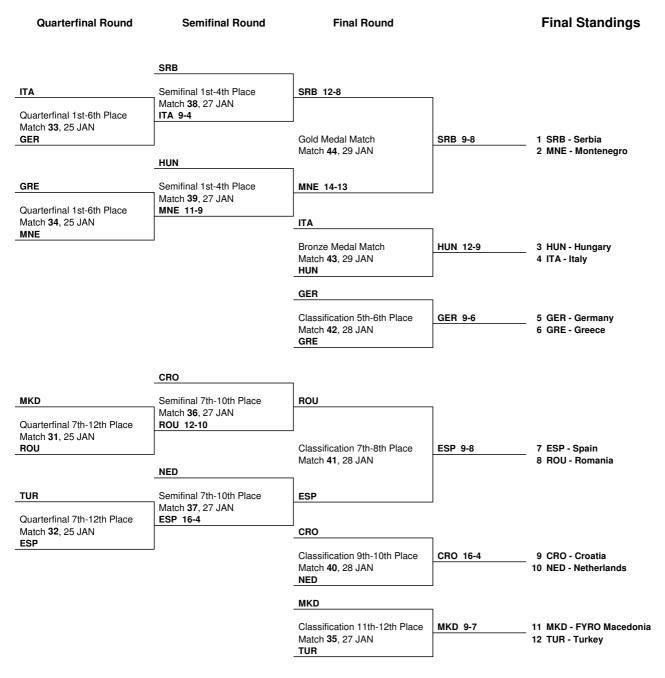

#### **Final Rounds**

| Final Rounds |               |                                      |              | Final Standings |         |        |      |                      |
|--------------|---------------|--------------------------------------|--------------|-----------------|---------|--------|------|----------------------|
| Date         | Start<br>Time | Phase                                | Match<br>No. | Teams           | Result  | Medal  | Rank | Team                 |
|              |               |                                      |              |                 |         | Gold   | 1    | SRB - Serbia         |
| WED 25 JAN   | 14:00         | Quarterfinal Round for 7th-12th      | 31           | MKD - ROU       | 10 - 12 | Silver | 2    | MNE - Montenegro     |
|              | 16:00         | Quarterfinal Round for 7th-12th      | 32           | TUR - ESP       | 4 - 16  | Bronze | 3    | HUN - Hungary        |
|              | 18:00         |                                      | 33           | ITA - GER       | 9 - 4   |        | 4    | ITA - Italy          |
|              | 20:00         | Quarterfinal Round for 1st-6th Place | 34           | GRE - MNE       | 9 - 11  |        | 5    | GER - Germany        |
|              |               |                                      |              |                 |         |        | 6    | GRE - Greece         |
| FRI 27 JAN   | 12:00         | Classification 11th-12th Place       | 35           | MKD - TUR       | 9 - 7   |        | 7    | ESP - Spain          |
|              | 14:00         | Semifinal Round for 7th-10th         | 36           | ROU - CRO       | 16 - 15 |        | 8    | ROU - Romania        |
|              | 16:00         | Semifinal Round for 7th-10th         | 37           | ESP - NED       | 14 - 9  |        | 9    | CRO - Croatia        |
|              | 18:00         | Semifinal 1st-4th                    | 38           | ITA - SRB       | 8 - 12  |        | 10   | NED - Netherlands    |
|              | 20:00         | Semifinal 1st-4th                    | 39           | MNE - HUN       | 14 - 13 |        | 11   | MKD - FYRO Macedonia |
|              |               |                                      |              |                 |         |        | 12   | TUR - Turkey         |
| SAT 28 JAN   | 09:00         | Classification 9th-10th Place        | 40           | CRO - NED       | 16 - 4  |        |      |                      |
|              | 10:30         | Classification 7th-8th Place         | 41           | ROU - ESP       | 8 - 9   |        |      |                      |
|              | 12:00         | Classification 5th-6th Place         | 42           | GER - GRE       | 9 - 6   |        |      |                      |
| SUN 29 JAN   | 13:30         | Bronze Medal Match                   | 43           | ITA - HUN       | 9 - 12  |        |      |                      |
|              | 15:30         | Gold Medal Match                     | 44           | SRB - MNE       | 9 - 8   |        |      |                      |